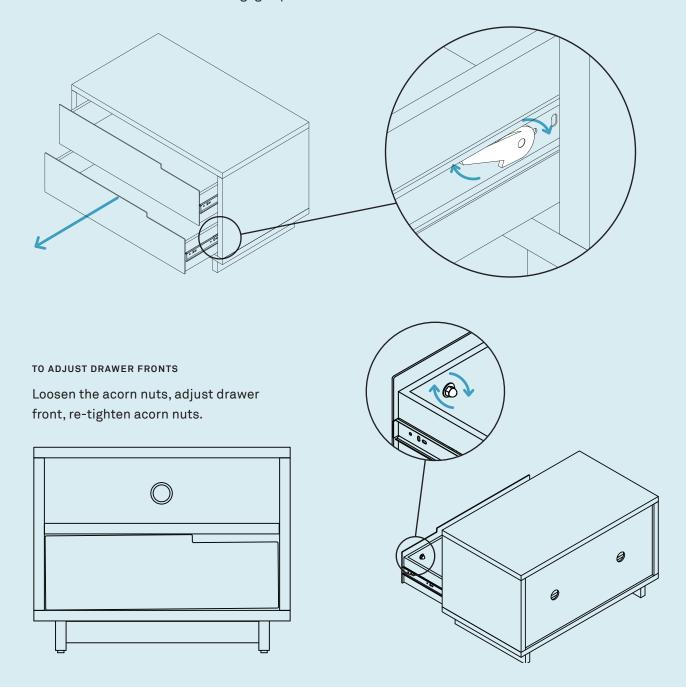

#### TO REMOVE DRAWERS

Pull lever up on the right side and push down on the left side of the drawer slide. With levers engaged pull drawer out.