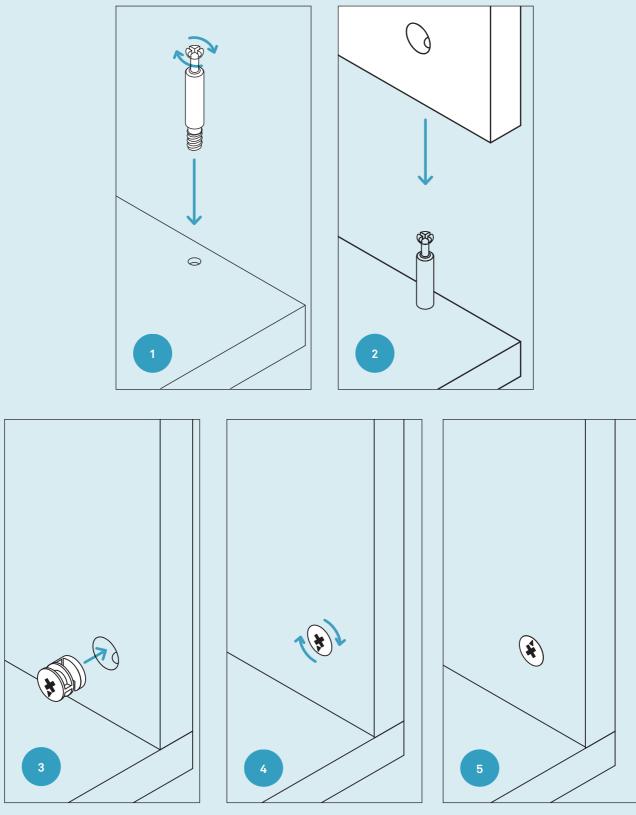

# How to use the cam lock system

Note direction of cam arrow.

Turn cam clockwise 1/2 turn or until tight.

Note direction of cam arrow.

ASSEMBLE BASE.

Using the stretcher and feet assemble the base as shown. Refer to page 2 on how to use the cam lock system.