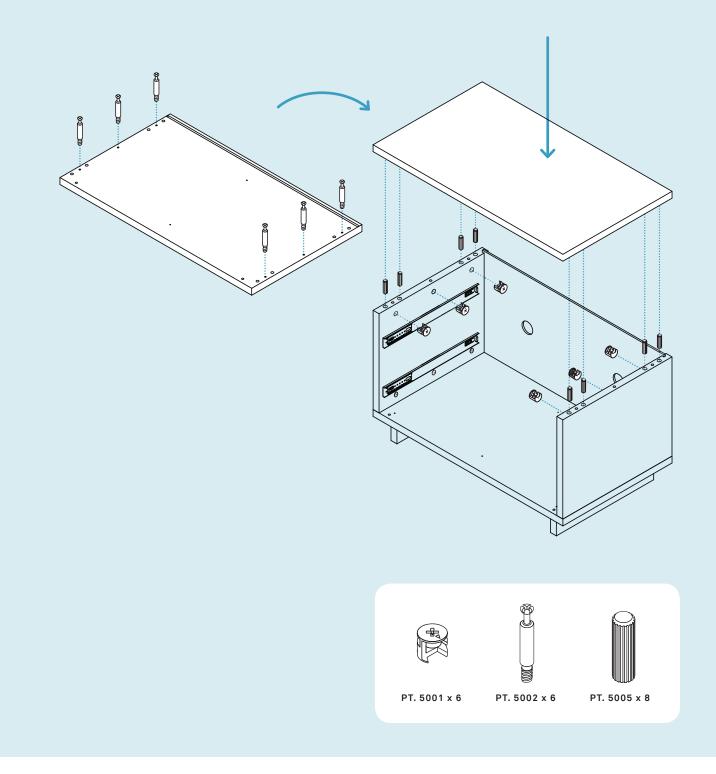

BEGIN ASSEMBLING CASE.

Attach side panels to base as shown using the provided hardware. Be sure to align grooves. Refer to page 2 on how to use the cam lock system.

0

Ø

ŊŮ

. Co

©.

PT. 5002 x 6

5001 x 6

PT. 5005 x 8

INSERT BACK PANELS.

Add rubber grommets to panel as shown. Insert back panels into grooves in case.

АТТАСН ТНЕ ТОР.

Attach top panel as shown using the provided hardware. Refer to page 2 on how to use cam lock system.