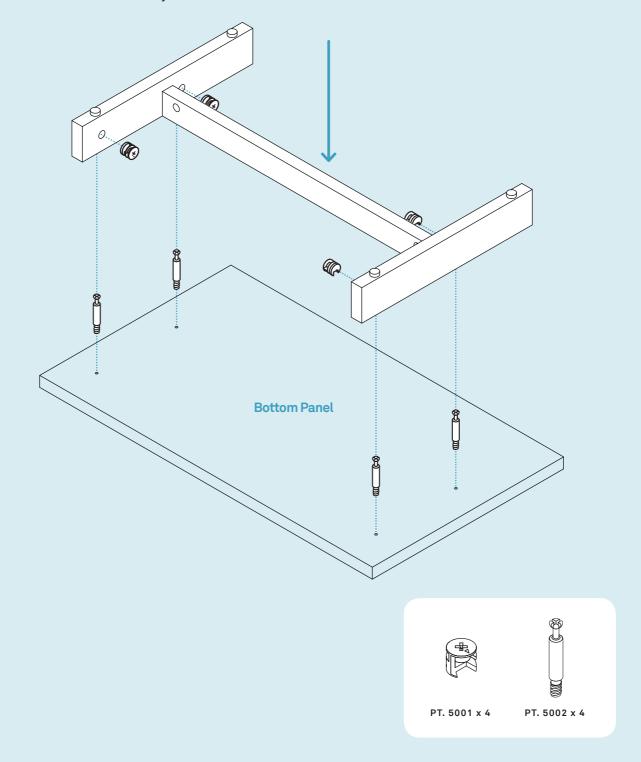

ATTACH BOTTOM PANEL.

Attach the bottom panel to the base using the provided hardware as shown. Refer to page 2 on how to use the cam lock system.

ATTACH DRAWER SLIDES.

Attach drawer slides to side panel as shown using provided hardware. Repeat for right panel