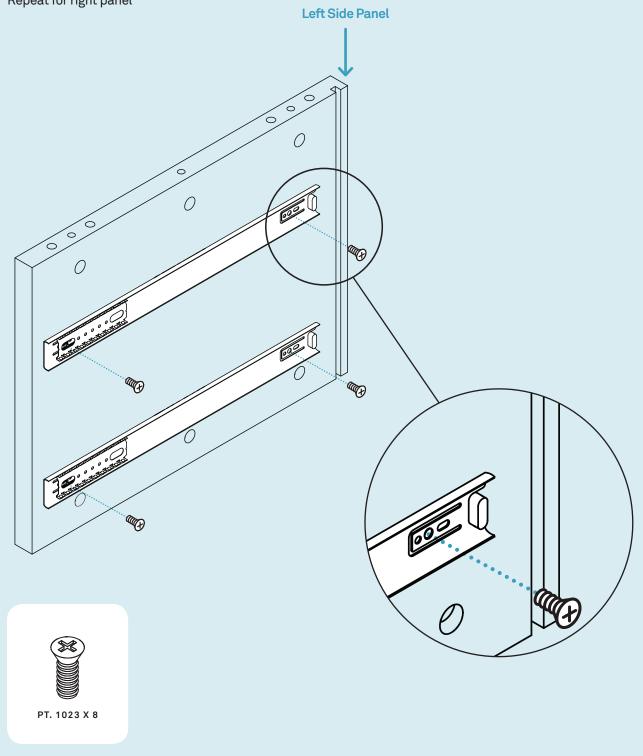

ATTACH BOTTOM PANEL.

Attach the bottom panel to the base using the provided hardware as shown. Refer to page 2 on how to use the cam lock system.

ATTACH DRAWER SLIDES.

Attach drawer slides to side panel as shown using provided hardware. Repeat for right panel