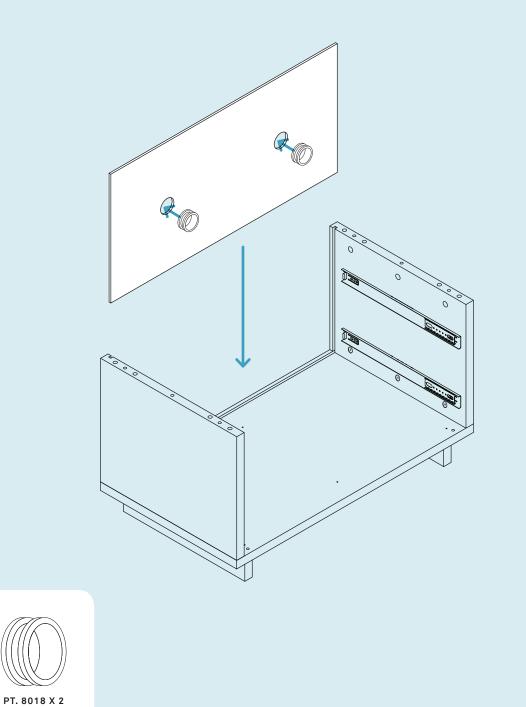

5001 x 6

PT. 5005 x 8

INSERT BACK PANELS.

Add rubber grommets to panel as shown. Insert back panels into grooves in case.

АТТАСН ТНЕ ТОР.

Attach top panel as shown using the provided hardware. Refer to page 2 on how to use cam lock system.