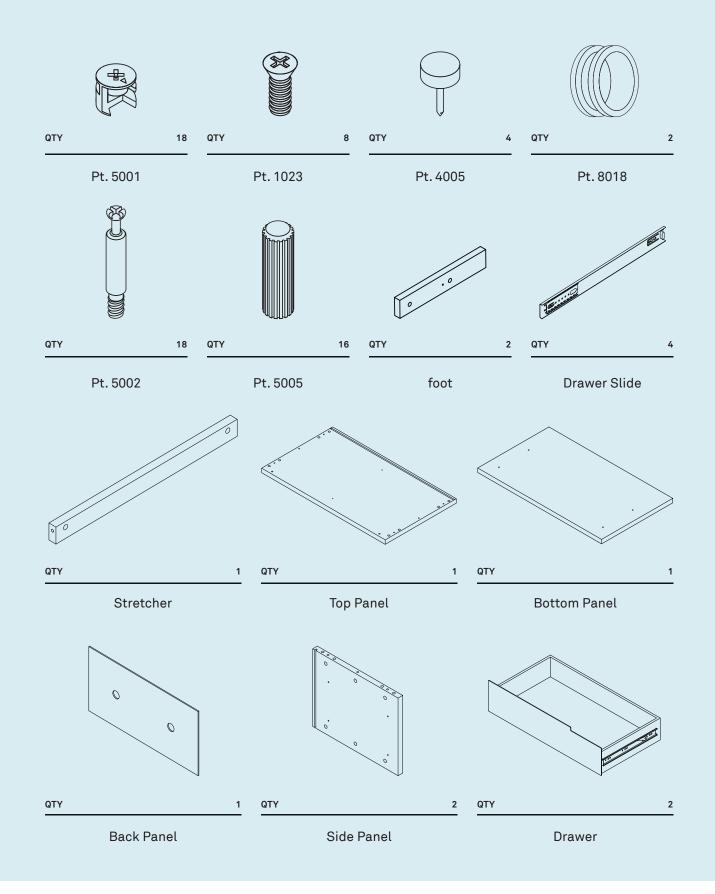

DESIGNED IN 1999

ASSEMBLY NOTES | REV 00





KEEP THE STUFF YOU LIKE AND STORE IT WELL.

Drawers and doors are your canvas with the award-winning Modu-licious series.

NEED A HAND?

Contact us at **service@bludot.com** or **844.425.8368** for assistance.

## Parts & Hardware



# How to use the cam lock system



Note direction of cam arrow.

Turn cam clockwise 1/2 turn or until tight.

Note direction of cam arrow.

ASSEMBLE BASE.

Using the stretcher and feet assemble the base as shown. Refer to page 2 on how to use the cam lock system.



ATTACH BOTTOM PANEL.

Attach the bottom panel to the base using the provided hardware as shown. Refer to page 2 on how to use the cam lock system.



ATTACH DRAWER SLIDES.

Attach drawer slides to side panel as shown using provided hardware. Repeat for right panel



BEGIN ASSEMBLING CASE.

Attach side panels to base as shown using the provided hardware. Be sure to align grooves. Refer to page 2 on how to use the cam lock system.

0

Ø

ŊŮ

. Co

©.





PT. 5002 x 6

5001 x 6

PT. 5005 x 8

INSERT BACK PANELS.

Add rubber g