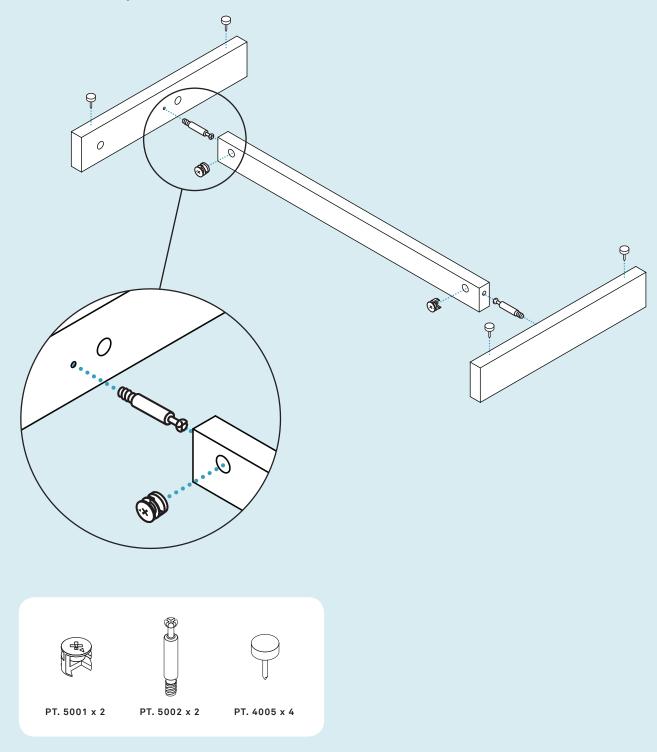

# How to use the cam lock system

Note direction of cam arrow.

Turn cam clockwise 1/2 turn or until tight.

Note direction of cam arrow.

ASSEMBLE BASE.

Using the stretcher and feet assemble the base as shown. Refer to page 2 on how to use the cam lock system.

BEGIN ASSEMBLING CASE.

Attach side panels to base as shown using the provided hardware. Be sure to align grooves. Refer to page 2 on how to use the cam lock system.

0

Ø

ŊŮ

. Co

©.

PT. 5002 x 6

5001 x 6

PT. 5005 x 8

INSERT BACK PANELS.

Add rubber grommets to panel as shown. Insert back panels into grooves in case.

АТТАСН ТНЕ ТОР.

Attach top panel as shown using the provided hardware. Refer to page 2 on how to use cam lock system.